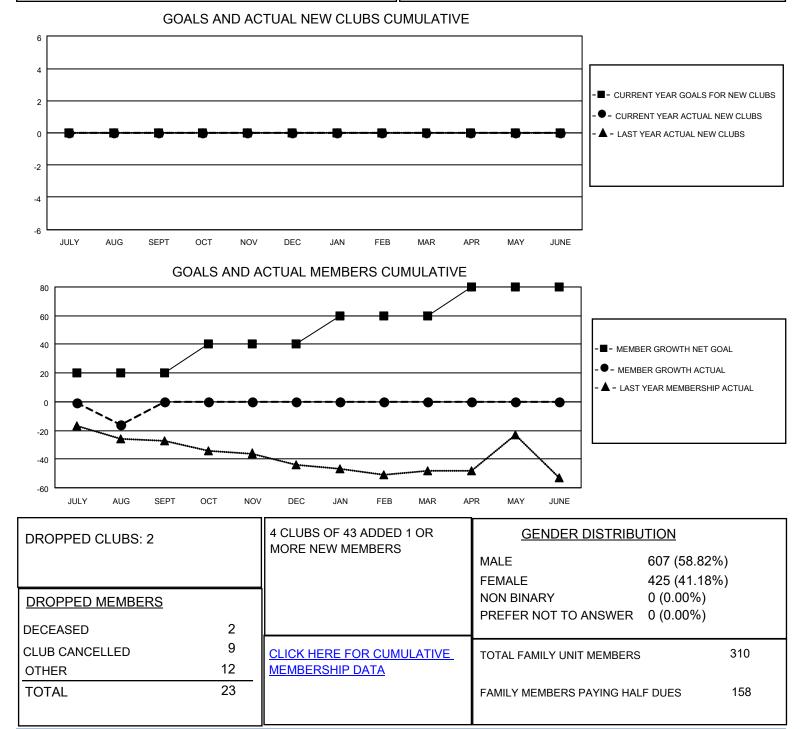

## LOCATION NEW HAMPSHIRE

District 44 N

Results as of: 8/31/2021

| Clubs                 |               |           |               | Members               |                         |                         |                                                    |
|-----------------------|---------------|-----------|---------------|-----------------------|-------------------------|-------------------------|----------------------------------------------------|
| RESULTS FOR 2021-2022 |               |           |               | RESULTS FOR 2021-2022 |                         |                         |                                                    |
| QUARTER               | NEW CLUB GOAL | NEW CLUBS | DROPPED CLUBS | QUARTER               | MBER GROWTH NET<br>GOAL | MEMBER GROWTH<br>ACTUAL | DROPPED<br>MEMBERS ACTUAL<br>(including transfers) |
| JULY/AUG/SEPT         | 0             | 0         | 2             | JULY/AUG/SEPT         | 20                      | 7                       | 23                                                 |
| OCT/NOV/DEC           | 0             | 0         | 0             | OCT/NOV/DEC           | 20                      | 0                       | 0                                                  |
| JAN/FEB/MAR           | 0             | 0         | 0             | JAN/FEB/MAR           | 20                      | 0                       | 0                                                  |
| APR/MAY/JUNE          | 0             | 0         | 0             | APR/MAY/JUNE          | 20                      | 0                       | 0                                                  |